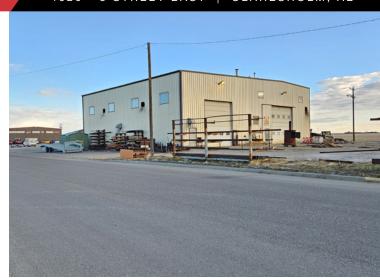

4, Lot 3                  |
| ZONING            | I1                                            |
| POSSESSION        | Immediately                                   |
| SITE/YARD SIZE    | 0.96 acres±                                   |
| DRAINAGE          | Two floor drains (sumps)                      |
| YEAR BUILT        | 1979, 2001 & 2013                             |
| CEILING HEIGHT    | 18' to 30' in shop                            |
| HEATING           | Forced air overhead heaters in shop           |
| POWER             | 600 amp, 240 volt, 3 phase (TBC by Purchaser) |
| LOADING           | (6) Grade level exterior overhead doors       |
| PROPERTY TAXES    | \$15,133.17 (2023)                            |
| SALE PRICE        | \$910,000  Further Peduced to \$774,000       |







Further Reduced to \$774,990



kmockford@naiedmonton.com

## GORDIE LOUGH

Associate 587 635 5610 glough@naiedmonton.com

## JAMIE COULTER

Vice President, Partner (NAI Advent) 403 984 9812 jcoulter@naiadvent.com



NAI COMMERCIAL REAL ESTATE INC.



780 436 7410



NAIEDMONTON.COM