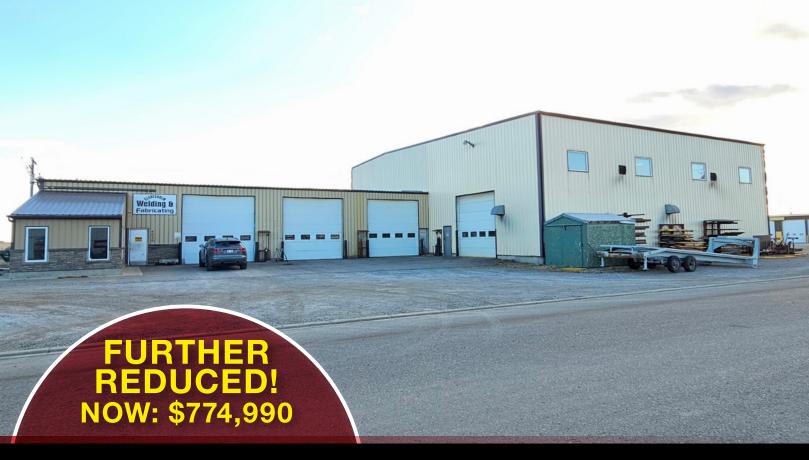

#### CLARESHOLM WELDING & FABRICATING

## 4020 - 3 STREET EAST | CLARESHOLM, AB

Further Reduced to \$774,990

kmockford@naiedmonton.com