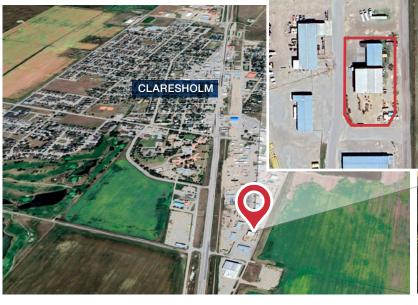

## **COURT ORDERED SALE**

CLARESHOLM WELDING & FABRICATING

4020 - 3 STREET EAST

CLARESHOLM, AB

**HEAVY POWER & CRANES** 

## 4020 - 3 STREET EAST | CLARESHOLM, AB