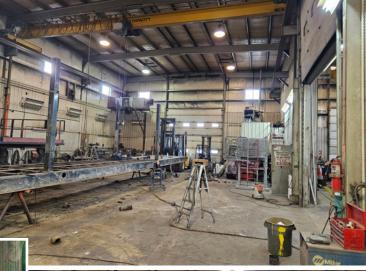

## PROPERTY HIGHLIGHTS

- 12,136 sq.ft.± Industrial property situated on 0.96 acres±
- 18' to 30' height in the warehouse
- 600 amp/240 Volt/3 phase electrical service (to be verified)
- (1) 3 ton and (1) 5 ton crane
- Quick access to Highway 2
- Additional 1 acre± lot near this property may also be available for purchase (\$85,000.00)
- Zoning allows for a wide variety of industrial uses.

#### ADDITIONAL INFORMATION

| AREA AVAILABLE    | 12,136 sq.ft.±                                |
|-------------------|-----------------------------------------------|
| LEGAL DESCRIPTION | Plan 7910810, Block 4, Lot 3                  |
| ZONING            | I1                                            |
| POSSESSION        | Immediately                                   |
| SITE/YARD SIZE    | 0.96 acres±                                   |
| DRAINAGE          | Two floor drains (sumps)                      |
| YEAR BUILT        | 1979, 2001 & 2013                             |
| CEILING HEIGHT    | 18' to 30' in shop                            |
| HEATING           | Forced air overhead heaters in shop           |
| POWER             | 600 amp, 240 volt, 3 phase (TBC by Purchaser) |
| LOADING           | (6) Grade level exterior overhead doors       |
| PROPERTY TAXES    | \$15,133.17 (2023)                            |
| SALE PRICE        | \$910,000  Further Peduced to \$774,000       |